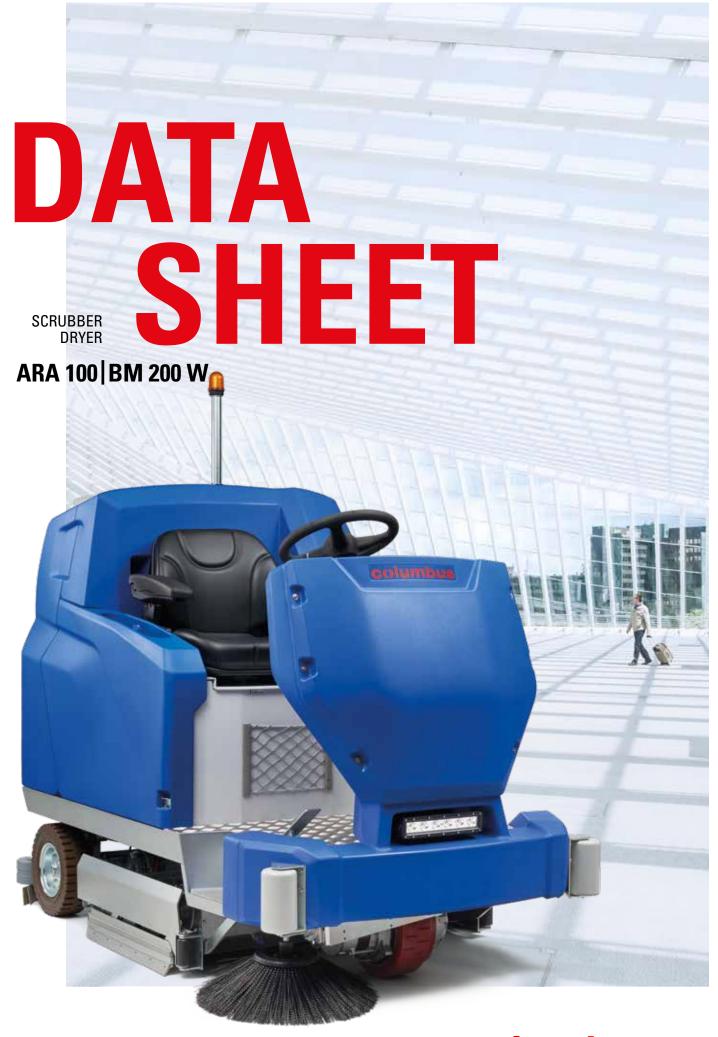

#### SUPERB QUALITY, VALUE AND COMFORT. EVERY DETAIL PERFECTLY CONCEIVED.

With its unparalleled combination of a highly robust build, superb user comfort and low overall costs, our 2001 machine is the ideal heavy-duty solution for cleaning large areas.

#### MAXIMUM POWER FOR LARGE AREAS

Boasting a powerful motor, extremely long battery life, high theoretical coverage and an incredible ability to climb 20 percent inclines thanks to its all-wheel drive function, the ARA 100|BM 200 is just the type of powerful machine needed for large areas. Available in a disc-brush or cylindrical-brush model, it can be equipped with a wide variety of fittings so that it is perfectly tailored to any application – whether in industry, parking garages, logistics, malls or communal spaces.