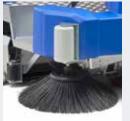

#### MAXIMUM POWER FOR LARGE AREAS

Boasting a powerful motor, extremely long battery life, high theoretical coverage and an incredible ability to climb 20 percent inclines thanks to its all-wheel drive function, the ARA 100|BM 200 is just the type of powerful machine needed for large areas. Available in a disc-brush or cylindrical-brush model, it can be equipped with a wide variety of fittings so that it is perfectly tailored to any application – whether in industry, parking garages, logistics, malls or communal spaces.

#### **OPTIONAL ADD-ONS**

MANUAL SUCTION TOOL Thorough cleaning, even in difficult areas

ALL-WHEEL DRIVE For inclines of up to 20 percent. Ideal for parking

**ROTARY SIDE BRUSH** For perfect brushing results close to edges