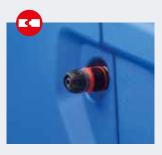

**DEBRIS CONTAINER** Stainless steel container that can be removed without tools for easy cleaning

**QUICK-FILL CONNECTOR** Fill the solution tank quickly and cleanly

**REAR IMPACT PROTECTION** Highly resilient steel protection for the rear