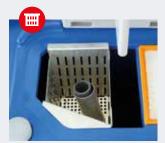

**DEBRIS CONTAINER** Stainless steel container that can be removed without tools for easy cleaning

**QUICK-FILL CONNECTOR** Fill the solution tank quickly and cleanly

**REAR IMPACT PROTECTION** Highly resilient steel protection for the rear