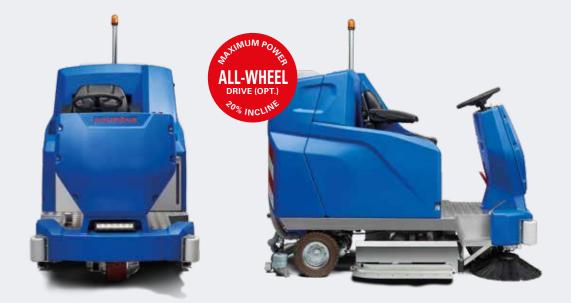

#### MAXIMUM POWER FOR LARGE AREAS

Boasting a powerful motor, extremely long battery life, high theoretical coverage and an incredible ability to climb 20 percent inclines thanks to its all-wheel drive function, the ARA 100|BM 200 is just the type of powerful machine needed for large areas. Available in a disc-brush or cylindrical-brush model, it can be equipped with a wide variety of fittings so that it is perfectly tailored to any application – whether in industry, parking garages, logistics, malls or communal spaces.

#### **OPTIONAL ADD-ONS**

MANUAL SUCTION TOOL Thorough cleaning, even in difficult areas

ALL-WHEEL DRIVE For inclines of up to 20 percent. Ideal for parking

**ROTARY SIDE BRUSH** For perfect brushing results close to edges